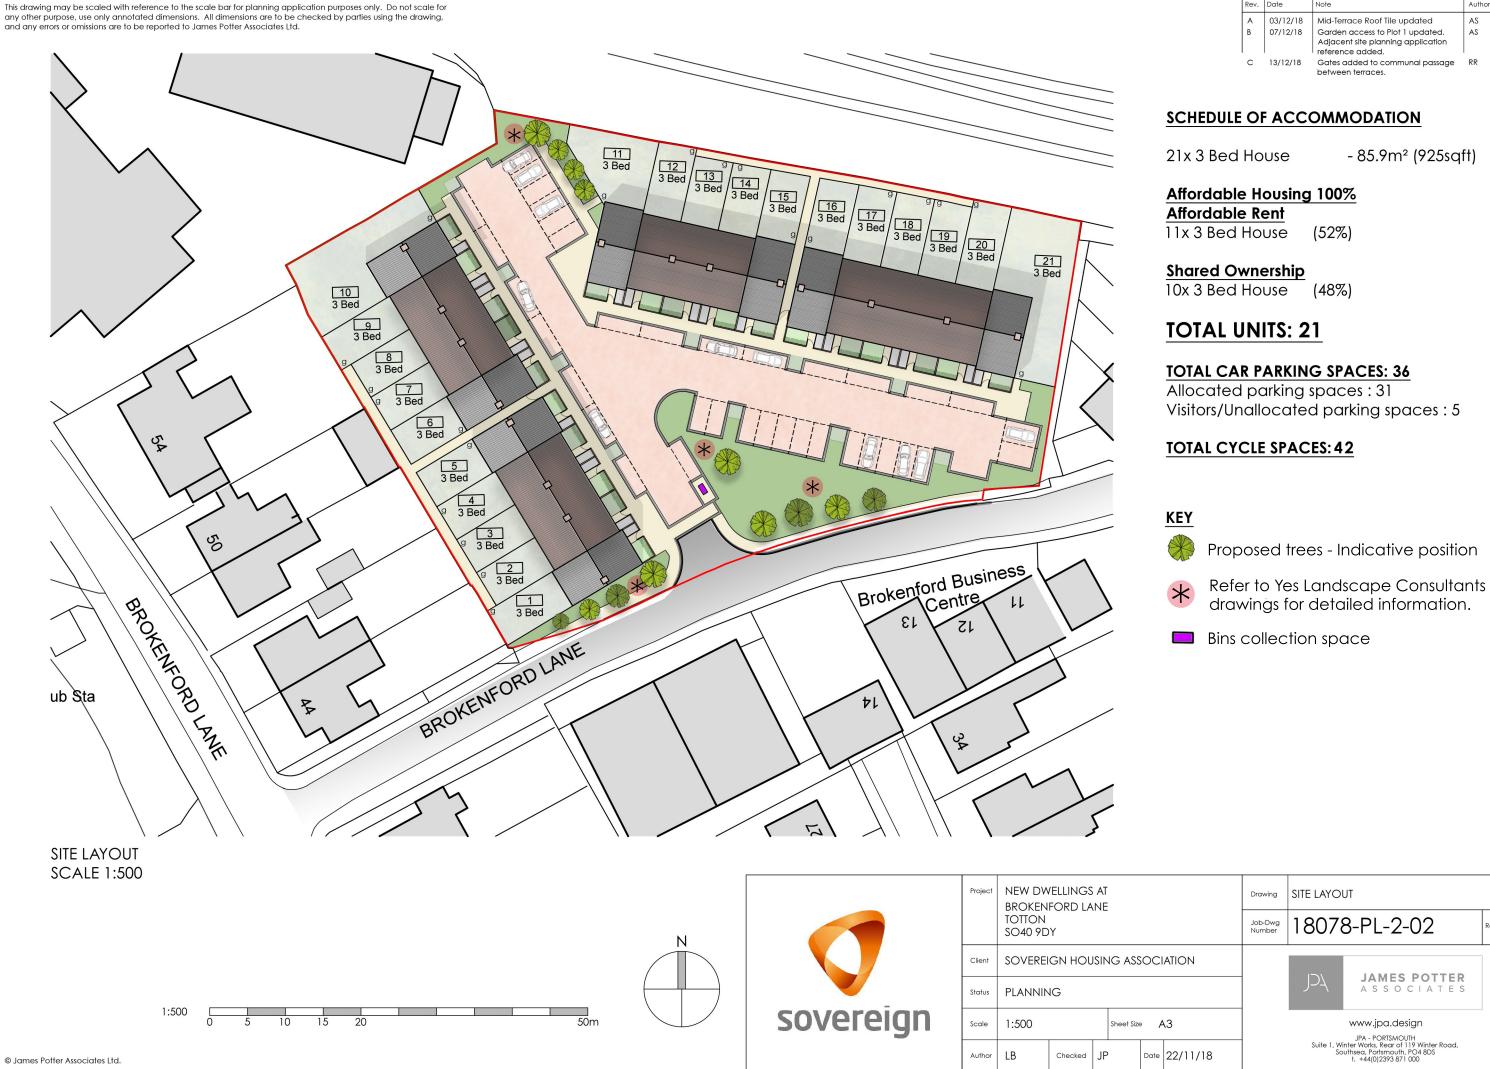

| Rev. | Date     | Note                                                                                       | Author | Checked |
|------|----------|--------------------------------------------------------------------------------------------|--------|---------|
| А    | 03/12/18 | Mid-Terrace Roof Tile updated                                                              | AS     | RR      |
| В    | 07/12/18 | Garden access to Plot 1 updated.<br>Adjacent site planning application<br>reference added. | AS     | RR      |
| С    | 13/12/18 | Gates added to communal passage between terraces.                                          | RR     | JP      |

|          | Drawing                                                                                                                       | SITE LAYOUT   |                                     |  |   |  |  |
|----------|-------------------------------------------------------------------------------------------------------------------------------|---------------|-------------------------------------|--|---|--|--|
|          | Job-Dwg<br>Number                                                                                                             | 18078-PL-2-02 |                                     |  | С |  |  |
| JION     |                                                                                                                               | JDY           | JAMES POTTER<br>A S S O C I A T E S |  |   |  |  |
| 3        |                                                                                                                               | 1             |                                     |  |   |  |  |
| 22/11/18 | JPA - PORTSMOUTH<br>Suite 1, Winter Works, Rear of 119 Winter Road,<br>Southsea, Portsmouth, PO4 8DS<br>t. +44(0)2393 871 000 |               |                                     |  |   |  |  |