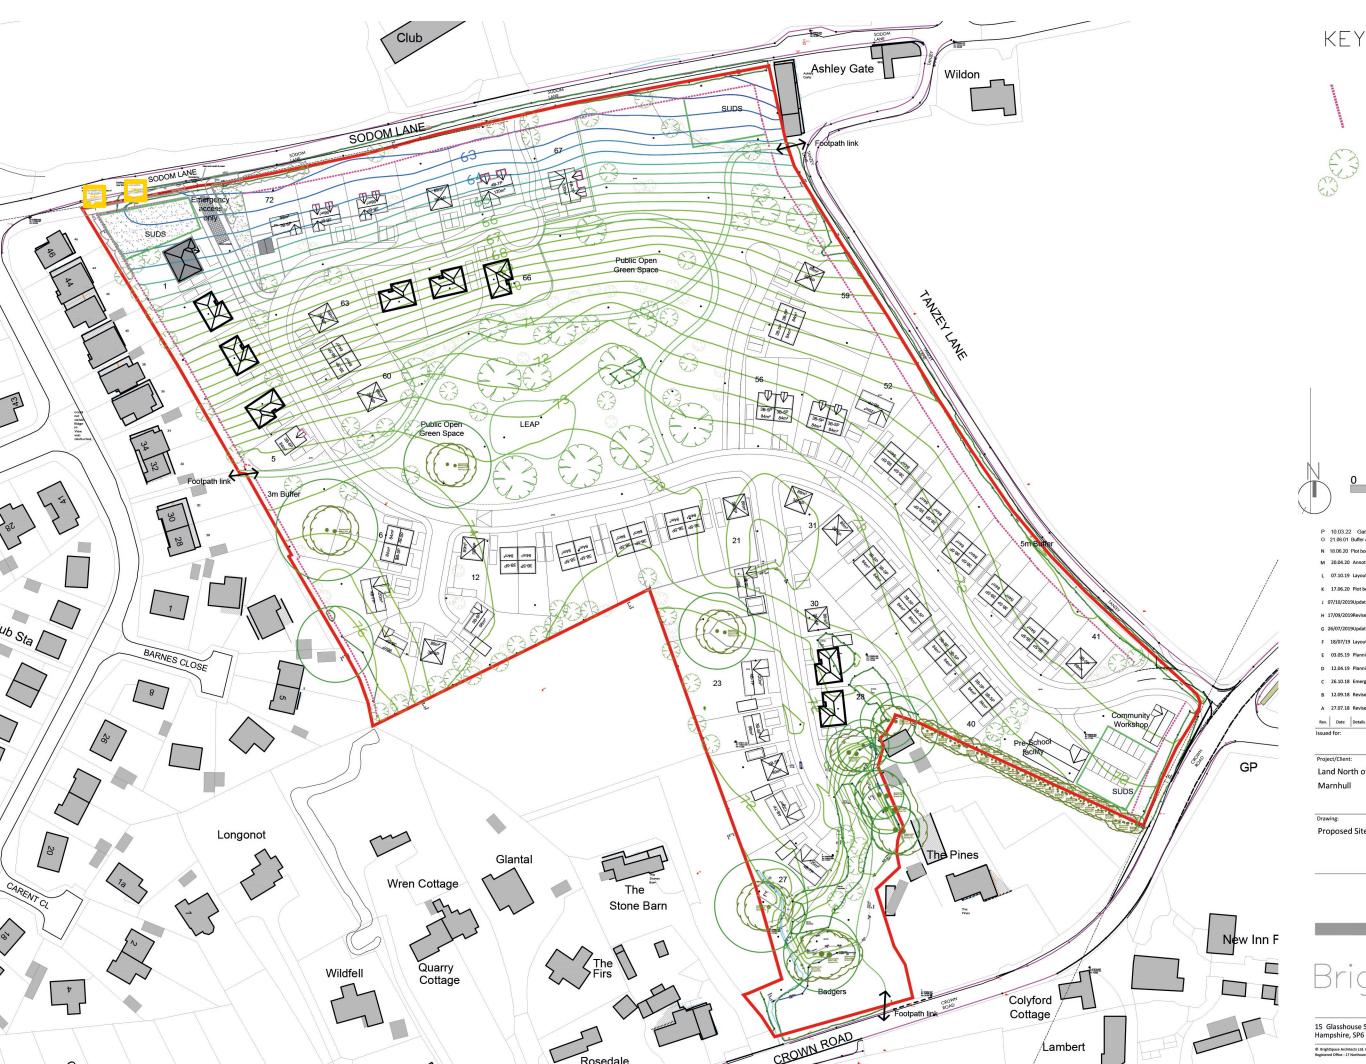

5m Planted buffer, measured from edge of hedge at ground level and will not include any residential gardens

New elements of landscape design are indicative only and are not fixed at this stage

50m

Scale 1:1250

| Project/Client:         | Project No:      |            |  |
|-------------------------|------------------|------------|--|
| Land North of Crown Rd  | 16080<br>Dwg No: |            |  |
| Edita North of Crown Na |                  |            |  |
| Marnhull                | SK010            |            |  |
|                         | Rev:             |            |  |
| Drawing:                | Scale:           |            |  |
| Proposed Site layout    | 1:1250 @A3       |            |  |
| Troposed site layout    | Drawn By:        | Date:      |  |
|                         | DH               | 03.05.2019 |  |
|                         | Checked By:      | Date:      |  |
|                         | EC               | 02 OF 2010 |  |